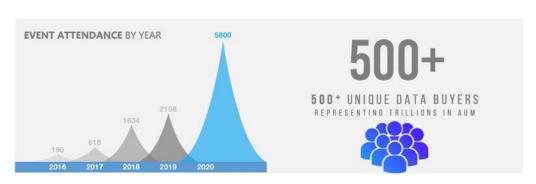

# **ROI-DRIVEN EVENT FOCUS:** If you make a single sale from your One-on-One meetings, this event more then pays for itself

Asset Managers, Hedge Funds, Data Scientists, Sourcing Teams, VCs, PE Firms, Investment Banks, Retail Investors, Data-Driven Corporations, and Members of the Media will all be attending and taking meetings at Discovery Day Miami 2022. Our last live event facilitated over 3,900 One-on-One meetings with hedge fund data buyers representing \$2 trillion in AUM. Check out the detailed attendee breakdown: