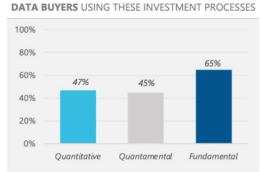

# **ROI-DRIVEN EVENT FOCUS:** If you make a single sale from your One-on-One meetings, this event more then pays for itself

Asset Managers, Hedge Funds, Data Scientists, Sourcing Teams, VCs, PE Firms, Investment Banks, Retail Investors, Data-Driven Corporations, and Members of the Media will all be attending and taking meetings at Discovery Day Miami 2022. Our last live event facilitated over 3,900 One-on-One meetings with hedge fund data buyers representing \$2 trillion in AUM. Check out the detailed attendee breakdown: